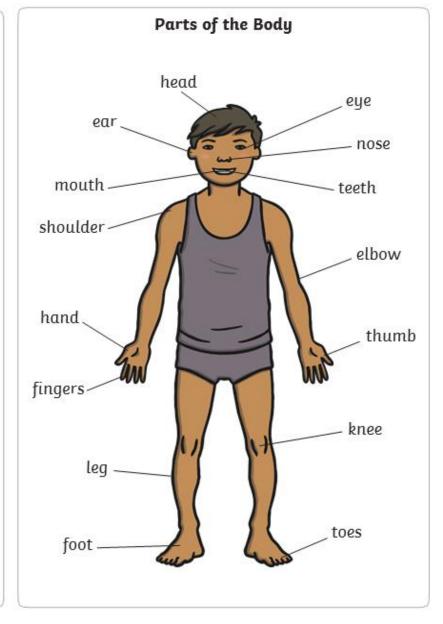

## Ashfield Valley Primary School —Year 1 - Autumn 1- Animals Including Humans - Can I name the main parts of the human body and explain their functions?

## Key Vocabulary and Knowledge

Humans have 5 senses. These senses are linked to parts of the body.

**Sight** – Your eyes let you see all the things around you.

**Hearing** – Your ears let you listen to all the things around you. Your brain is able to tell what different sounds are.

**Touch** – Your skin gives you the sense of touch. You can tell if something is warm, cold, smooth or rough without even looking at it!

**Taste** – Your sense of taste comes from your tongue. You can tell if something is bitter or sweet. You might like some tastes and not others.

**Smell** – You smell using your nose. Your nose can tell if things smell good or not.